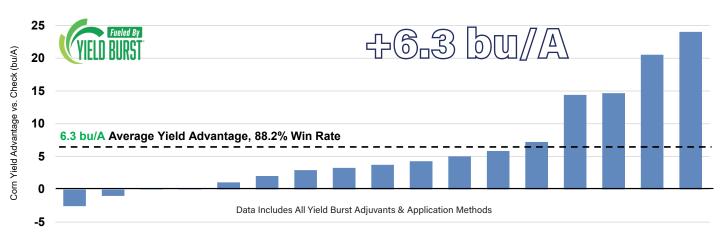

## Burst Advantage

### FEATURES AND BENEFITS

- Enliven is a convenient, all-in-one adjuvant with NIS, AMS, and HPG Technology.
- Fueled by Yield Burst Techonology, Enliven provides efficient energy at the time of application to help the crop metabolize herbicides more quickly and grow through stress.
- Enliven's premium
   adjuvant package delivers
   more consistent weed
   control and improved crop
   safety for a proven yield
   advantage.