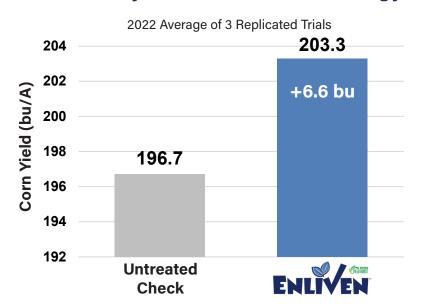

## Burst Advantage

### FEATURES AND BENEFITS

- Enliven is a convenient, all-in-one adjuvant with NIS, AMS, and HPG Technology.
- Fueled by Yield Burst Techonology, Enliven provides efficient energy at the time of application to help the crop metabolize herbicides more quickly and grow through stress.
- Enliven's premium
   adjuvant package delivers
   more consistent weed
   control and improved crop
   safety for a proven yield
   advantage.

Use Rate: 16 oz/Acre

## Superior Deposition and Retention Fueled by Yield Burst Technology



Sulfate

Time After Application 03:11.99

**Dry Ammonium** 

Enliven

Time After Application
08:52.38



Herbicide + Adjuvant









# 



Yield Burst™ Technology fuels crop growth and promotes increased yields by providing a unique blend of biostimulant actives that maximize crop efficiency and supply readily available energy to the crop.

- May include: amino acids, amino acid blends, vitamins, organic acids, dicarboxylic acids, or other biostimulant actives
- Each product is formulated at specific ratios to maximize crop enhancement
- University studied and proven to promote yield in a variety of cropping systems